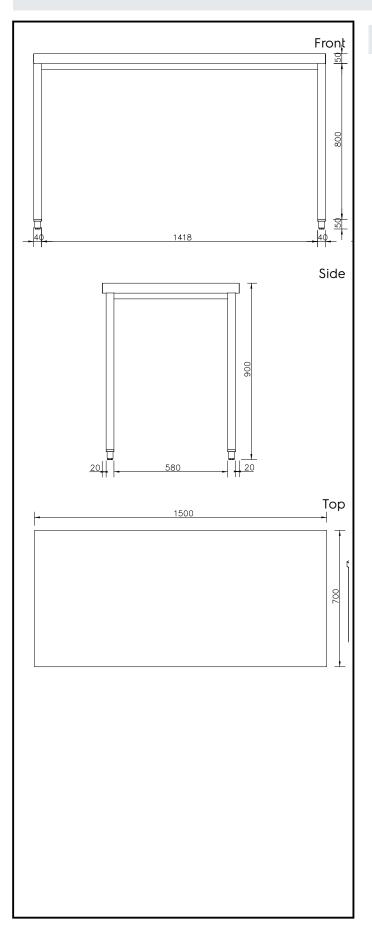

# **Key Information:**

External dimensions, Width:

134005 (GTG1500E)1500 mmExternal dimensions, Depth:700 mmExternal dimensions, Height:900 mmWorktop thickness:50 mmNet weight:43 kg

PLUS - Static Preparation 1500 mm Work Table